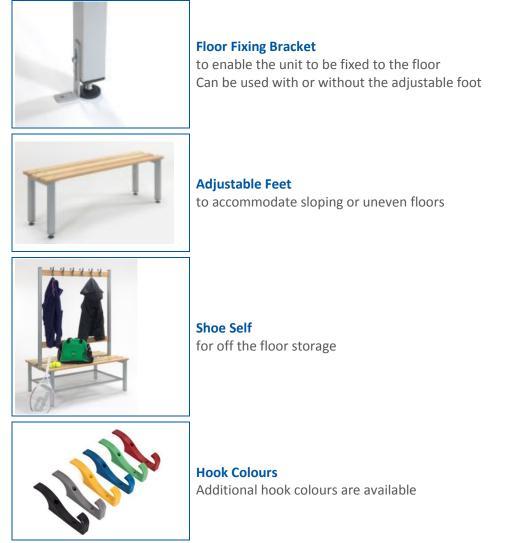

#### Feet

Threaded End caps are used as standard to enable the bench to be moved without scratching the floor

#### Coat Hooks

Complete with Grey plastic coat hooks positioned at 150mm centres 1000mm = 5 hooks 1200mm = 6 hooks 1500mm = 8 hooks 2000mm = 11 hooks