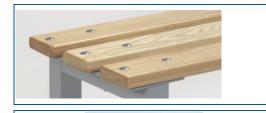

#### **Radiused Slats - Ash**

Seat slats are manufactured from 80mm x 25mm timber which have been sanded, sealed and polished with hardwearing lacquer

Express Range: Finished Powder Coated Grey Ral: 9006 Other colours are available – see options Wet Areas – see options