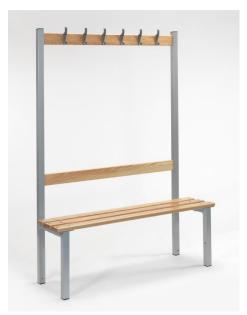

## **Single Sided Specification**

| Overall Height: | 1727mm                                                        |
|-----------------|---------------------------------------------------------------|
| Seating Height: | 450mm                                                         |
| Seating Depth:  | 300mm / 400mm                                                 |
| Length:         | 1000mm / 1200mm / 1500mm / 2000mm*                            |
|                 | *2000mm benches have a middle support leg – see above picture |

#### **Radiused Slats - Ash**

Seat slats are manufactured from 80mm x 25mm timber which have been sanded, sealed and polished with hardwearing lacquer

Express Range: Finished Powder Coated Grey Ral: 9006 Other colours are available – see options Wet Areas – see options

#### Coat Hooks

Complete with Grey plastic coat hooks positioned at 150mm centres 1000mm = 5 hooks 1200mm = 6 hooks 1500mm = 8 hooks 2000mm = 11 hooks