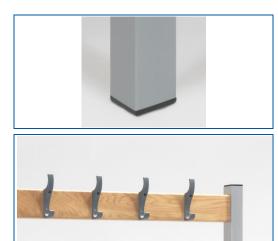

#### Feet

Threaded End caps are used as standard to enable the bench to be moved without scratching the floor

#### Coat Hooks

Complete with Grey plastic coat hooks positioned at 150mm centres 1000mm = 5 hooks 1200mm = 6 hooks 1500mm = 8 hooks 2000mm = 11 hooks