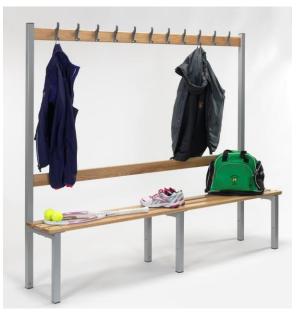

#### **Radiused Slats - Ash**

Seat slats are manufactured from 80mm x 25mm timber which have been sanded, sealed and polished with hardwearing lacquer

Express Range: Finished Powder Coated Grey Ral: 9006 Other colours are available – see options Wet Areas – see options

#### Coat Hooks

Complete with Grey plastic coat hooks positioned at 150mm centres 1000mm = 5 hooks 1200mm = 6 hooks 1500mm = 8 hooks 2000mm = 11 hooks